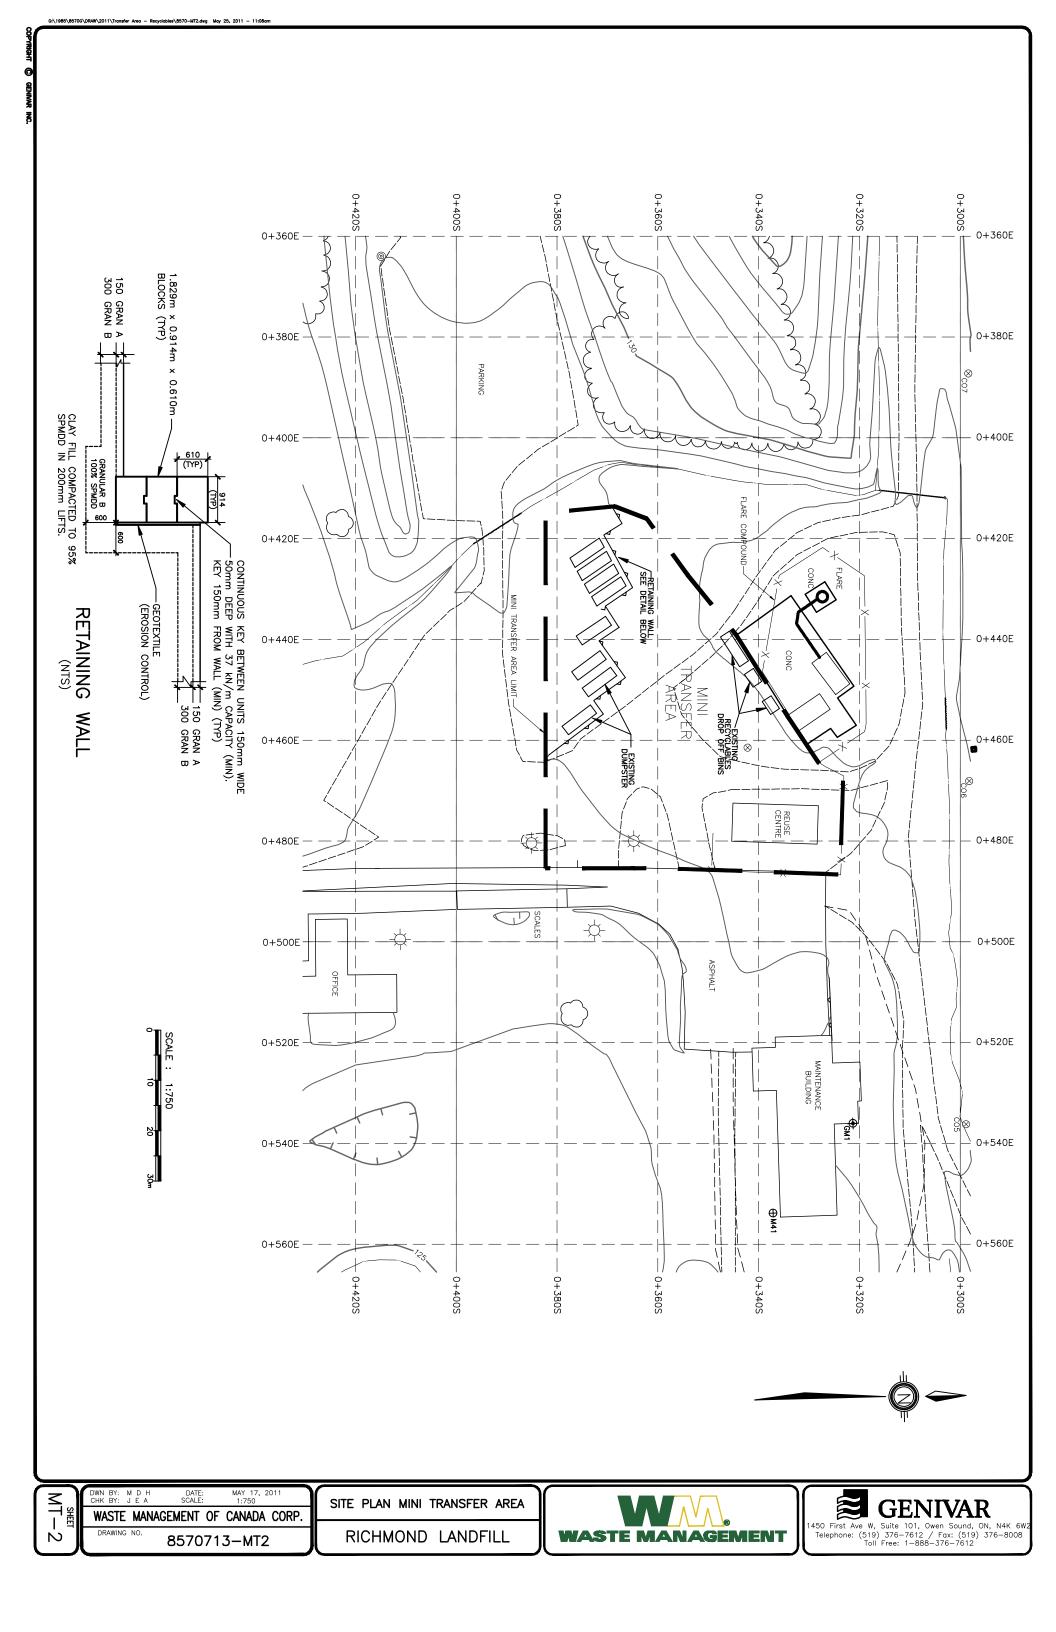

o alternative locations for waste disposal

The following supporting documentation has been included with this letter, as listed below:

- A completed "Application for a Certificate of Approval for a Waste Disposal Site" form;
- Appendix A associated application processing fee;
- Appendix B proposed changes to the Final Closure Plan, which would permit the site to continue accepting recyclables for disposal after June 30, 2011;
- Appendix C Drawings 8570713-MT1 and 8570713-MT2, which show the location of the site, and the existing mini-transfer area; and
- Appendix D Emails from Mr. David Arnott, MOE, to Mr. Randy Harris, Landfill Site Manager.

In the fall of 1995, a new mini-transfer (public drop-off) area was constructed for small vehicles off-loading waste, recyclables, and compostable material at the Richmond Landfill. This area, which is located to the west of the weigh scales, houses containers which have been provided for cars and small vehicles to discharge waste into. The containers are then taken to the working face, or to an approved off-site facility for final disposal. This practice keeps small vehicles away from the working face, and facilitates the transfer of material from the smaller vehicles into the roll-off bins.